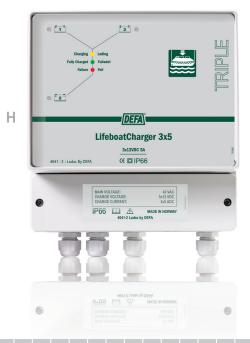

# LifeboatCharger 42VAC - 3x5

A splash protected and compact 3 x 12V maintenance charger for fixed mounting in lifeboats using batteries upto 3 x 100Ah. The charger does not consume power from the battery when it is disconnected 42VAC power. A main power controlled relay function (On/Off) is placed in a separate connecting box. Several connecting terminals for 42VAC makes power transfering to other accessories like engine heater possible.